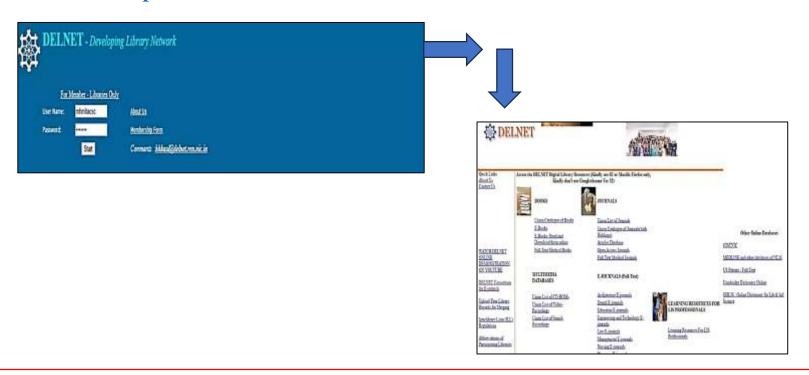

#### 1. DELNET:

- > DELNET (Developing Library Network)
- Website: <a href="https://delnet.in">https://delnet.in</a>